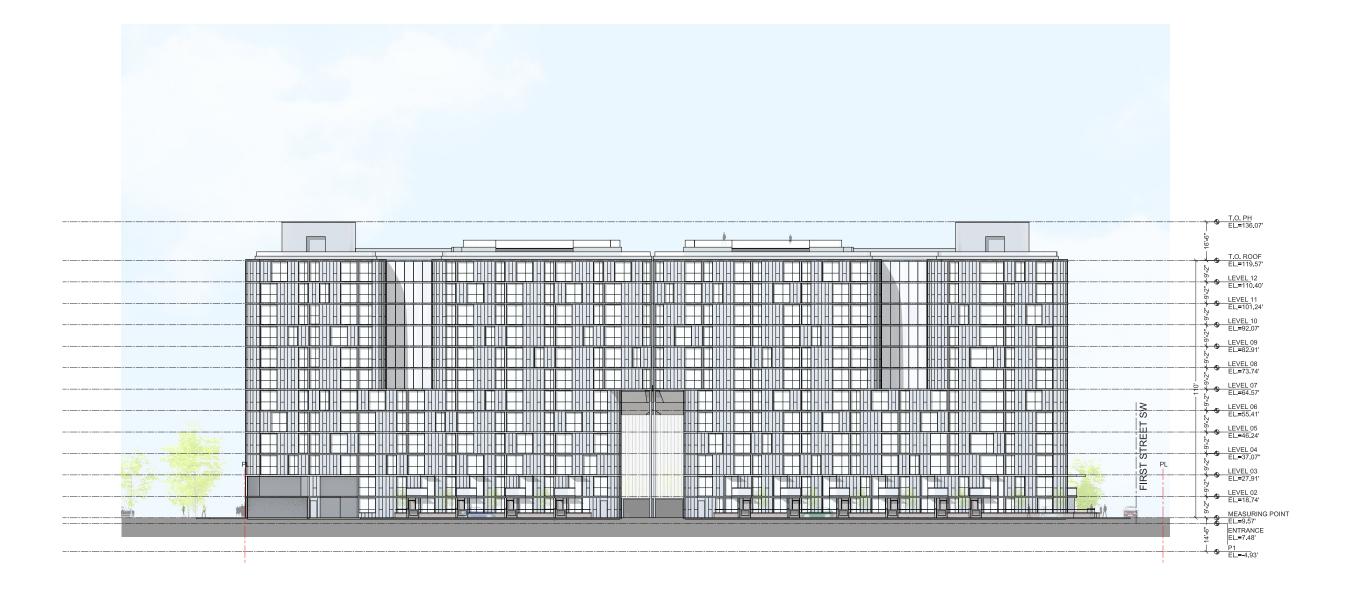

- NOTES:
   THE EXTERIOR ELEVATIONS, INCLUDING DOOR AND WINDOW SIZES AND LOCATIONS, THE INTERIOR PARTITION LOCATIONS, THE NUMBER, SIZE AND LOCATIONS OF RESIDENTIAL UNITS, STAIRS AND ELEVATIONS ARE PRELIMINARY AND SHOWN FOR ILLUSTRATIVE PURPOSES ONLY. THE PARKING SPACE LAYOUT IS SHOWN FOR ILLUSTRATIVE PURPOSES ONLY. THE FINAL LAOUTS MAY VARY.
   REFER TO SHEET L1 FOR LANDSCAPE PLAN.
   REFER TO SHEET A11 (ROOF PLAN) FOR BUILDING DIMENSIONS.
   REFER TO SHEET A18 FOR TYPICAL MATERIAL NOTATION.

A14 SOUTH ELEVATION

**RANDALL SCHOOL** 65 | Street, SW Washington, DC

- NOTES:
   THE EXTERIOR ELEVATIONS, INCLUDING DOOR AND WINDOW SIZES AND LOCATIONS, THE INTERIOR PARTITION LOCATIONS, THE NUMBER, SIZE AND LOCATIONS OF RESIDENTIAL UNITS, STARES AND ELEVATIONS ARE PRELIMINARY AND SHOWN FOR ILLUSTRATIVE PURPOSES ONLY. THE PARKING SPACE LAYOUT IS SHOWN FOR ILLUSTRATIVE PURPOSES ONLY. THE FINAL LAOUTS MAY VARY.
   REFER TO SHEET LI FOR LANDSCAPE PLAN.
   REFER TO SHEET AI1 (ROOF PLAN) FOR BUILDING DIMENSIONS.
   REFER TO SHEET A18 FOR TYPICAL MATERIAL NOTATION.