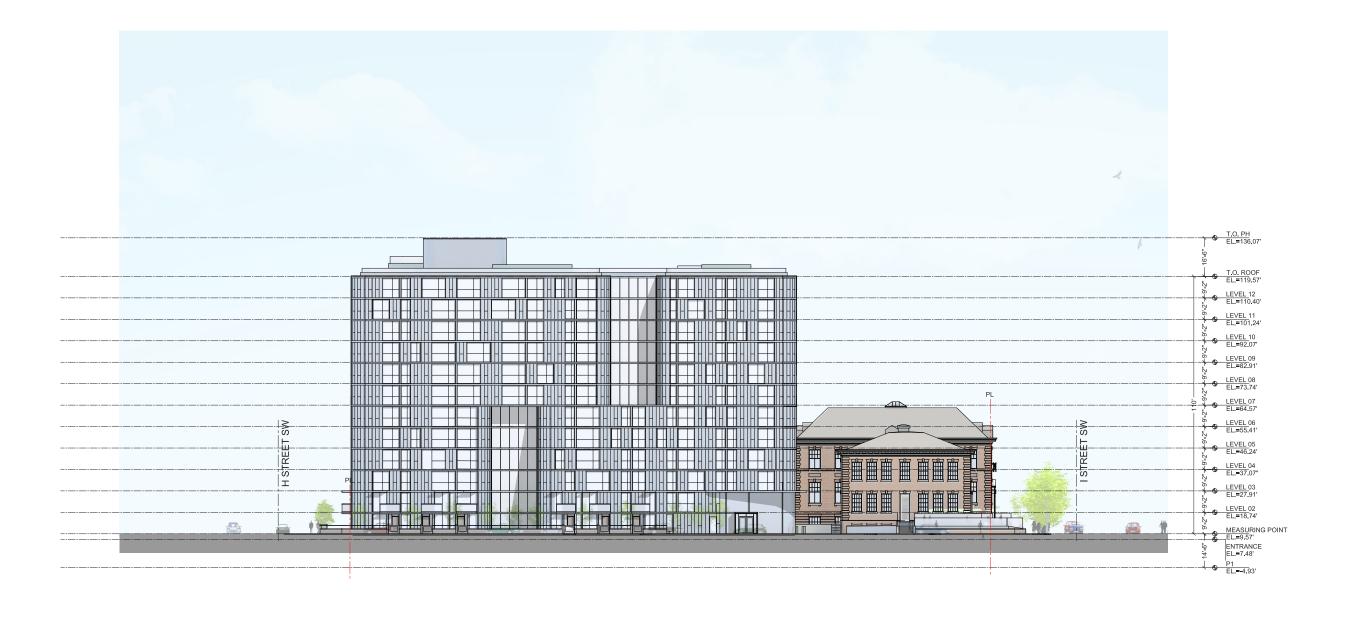

**RANDALL SCHOOL** 65 | Street, SW Washington, DC

- NOTES:
   THE EXTERIOR ELEVATIONS, INCLUDING DOOR AND WINDOW SIZES AND LOCATIONS, THE INTERIOR PARTITION LOCATIONS, THE NUMBER, SIZE AND LOCATIONS OF RESIDENTIAL UNITS, STAIRS AND ELEVATIONS ARE PRELIMINARY AND SHOWN FOR ILLUSTRATIVE PURPOSES ONLY. THE PARKING SPACE LAYOUT IS SHOWN FOR ILLUSTRATIVE PURPOSES ONLY. THE FINAL LAOUTS MAY VARY.
   REFER TO SHEET L1 FOR LANDSCAPE PLAN.
   REFER TO SHEET A11 (ROOF PLAN) FOR BUILDING DIMENSIONS.
   REFER TO SHEET A18 FOR TYPICAL MATERIAL NOTATION.

A16 NORTH ELEVATION

**RANDALL SCHOOL** 65 | Street, SW Washington, DC

- NOTES:
  1. THE EXTERIOR ELEVATIONS, INCLUDING DOOR AND WINDOW SIZES AND LOCATIONS, THE INTERIOR PARTITION LOCATIONS, THE NUMBER, SIZE AND LOCATIONS OF RESIDENTIAL UNITS, STAIRS AND ELEVATIONS ARE PRELIMINARY AND SHOWN FOR ILLUSTRATIVE PURPOSES ONLY. THE PARKING SPACE LAYOUT IS SHOWN FOR ILLUSTRATIVE PURPOSES ONLY. THE FINAL LAOUTS MAY VARY.
  2. REFER TO SHEET L1 FOR LANDSCAPE PLAN.
  3. REFER TO SHEET L1 FOR LANDSCAPE PLAN.
  4. REFER TO SHEET A18 FOR TYPICAL MATERIAL NOTATION.