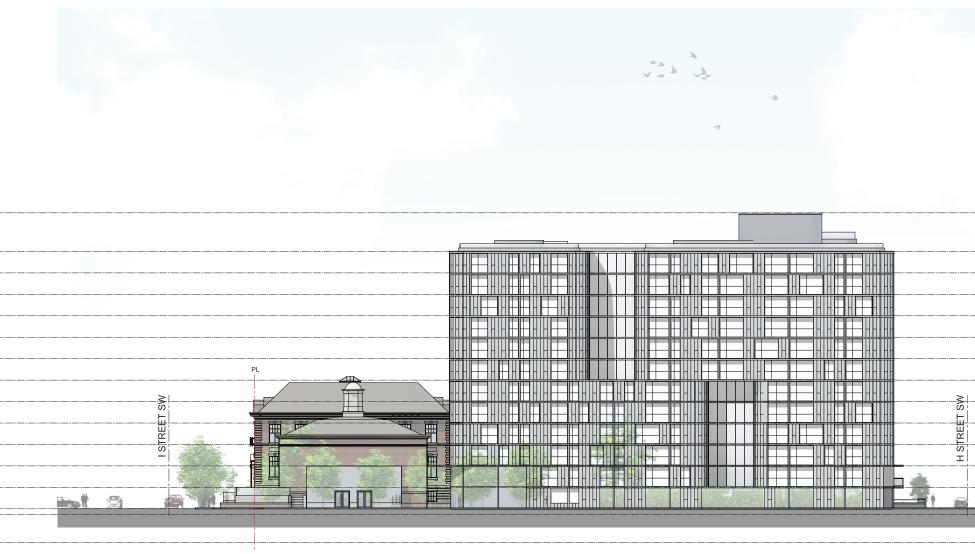

**RANDALL SCHOOL** 65 | Street, SW Washington, DC

- NOTES:
   THE EXTERIOR ELEVATIONS, INCLUDING DOOR AND WINDOW SIZES AND LOCATIONS, THE INTERIOR PARTITION LOCATIONS, THE NUMBER, SIZE AND LOCATIONS OF RESIDENTIAL UNITS, STAIRS AND ELEVATIONS ARE PRELIMINARY AND SHOWN FOR ILLUSTRATIVE PURPOSES ONLY. THE PARKING SPACE LAYOUT IS SHOWN FOR ILLUSTRATIVE PURPOSES ONLY. THE FINAL LAOUTS MAY VARY.
   REFER TO SHEET L1 FOR LANDSCAPE PLAN.
   REFER TO SHEET A11 (ROOF PLAN) FOR BUILDING DIMENSIONS.
   REFER TO SHEET A18 FOR TYPICAL MATERIAL NOTATION.

A16 NORTH ELEVATION

**RANDALL SCHOOL** 65 | Street, SW Washington, DC

- NOTES:
  1. THE EXTERIOR ELEVATIONS, INCLUDING DOOR AND WINDOW SIZES AND LOCATIONS, THE INTERIOR PARTITION LOCATIONS, THE NUMBER, SIZE AND LOCATIONS OF RESIDENTIAL UNITS, STAIRS AND ELEVATIONS ARE PRELIMINARY AND SHOWN FOR ILLUSTRATIVE PURPOSES ONLY. THE PARKING SPACE LAYOUT IS SHOWN FOR ILLUSTRATIVE PURPOSES ONLY. THE FINAL LAOUTS MAY VARY.
  2. REFER TO SHEET L1 FOR LANDSCAPE PLAN.
  3. REFER TO SHEET L1 FOR LANDSCAPE PLAN.
  4. REFER TO SHEET A18 FOR TYPICAL MATERIAL NOTATION.