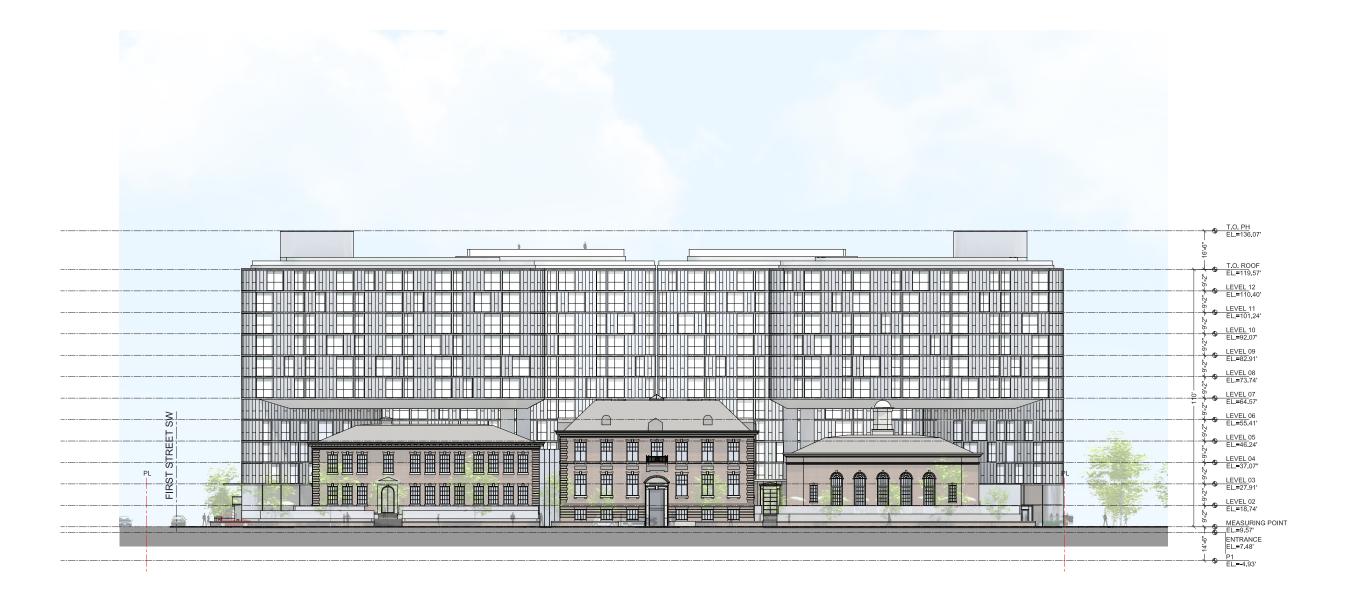

- NOTES:
   THE EXTERIOR ELEVATIONS, INCLUDING DOOR AND WINDOW SIZES AND LOCATIONS, THE INTERIOR PARTITION LOCATIONS, THE NUMBER, SIZE AND LOCATIONS OF RESIDENTIAL UNITS, STAIRS AND ELEVATIONS ARE PRELIMINARY AND SHOWN FOR ILLUSTRATIVE PURPOSES ONLY. THE PARKING SPACE LAYOUT IS SHOWN FOR ILLUSTRATIVE PURPOSES ONLY. THE FINAL LAOUTS MAY VARY.
   REFER TO SHEET L1 FOR LANDSCAPE PLAN.
   REFER TO SHEET A11 (ROOF PLAN) FOR BUILDING DIMENSIONS.
   REFER TO SHEET A18 FOR TYPICAL MATERIAL NOTATION.

A14 SOUTH ELEVATION

**RANDALL SCHOOL** 65 | Street, SW Washington, DC

- NOTES:
   THE EXTERIOR ELEVATIONS, INCLUDING DOOR AND WINDOW SIZES AND LOCATIONS, THE INTERIOR PARTITION LOCATIONS, THE NUMBER, SIZE AND LOCATIONS OF RESIDENTIAL UNITS, STARES AND ELEVATIONS ARE PRELIMINARY AND SHOWN FOR ILLUSTRATIVE PURPOSES ONLY. THE PARKING SPACE LAYOUT IS SHOWN FOR ILLUSTRATIVE PURPOSES ONLY. THE FINAL LAOUTS MAY VARY.
   REFER TO SHEET LI FOR LANDSCAPE PLAN.
   REFER TO SHEET AI1 (ROOF PLAN) FOR BUILDING DIMENSIONS.
   REFER TO SHEET A18 FOR TYPICAL MATERIAL NOTATION.